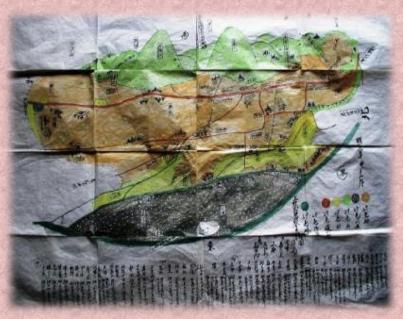

## ◇Picture Map (Eruption、Ash-fall, Mud-flow Damages) 238 points

Ancient Document