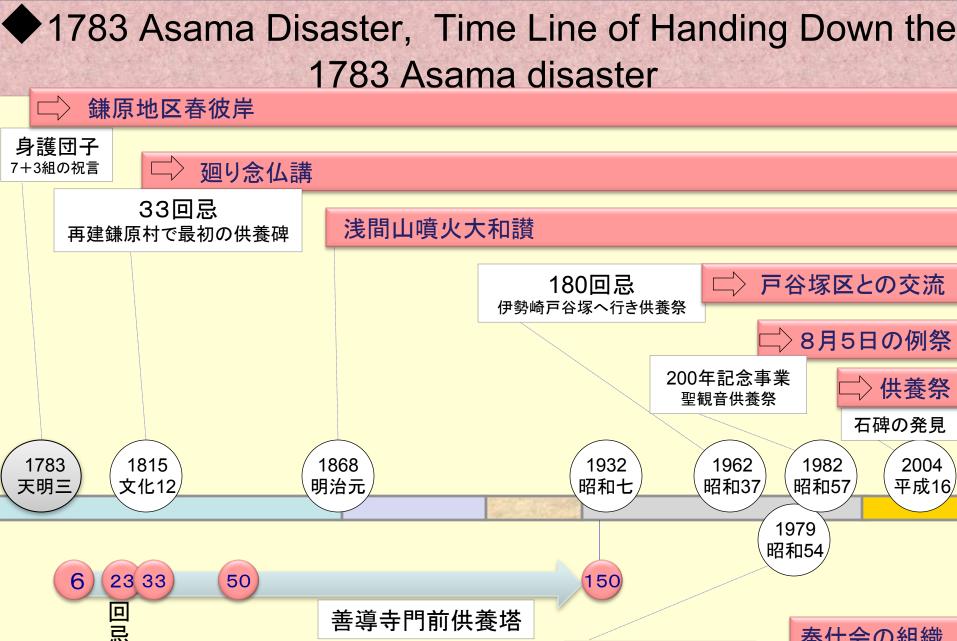

## ◆Telling the Story of Year 1783

- 1 Enlightened festival and exchange during death anniversary memorial ... continuity
- 2 Nenbutsuko, hymns, exchange with other communities... commemoration of ancestors and disaster legends are regularly practiced customs
- 3 Excavation Research... A chance to experience first hand the year 1783.
- 4The feeling of "Valuing our ancestors" ...

  Heritage and the family institution, community environment