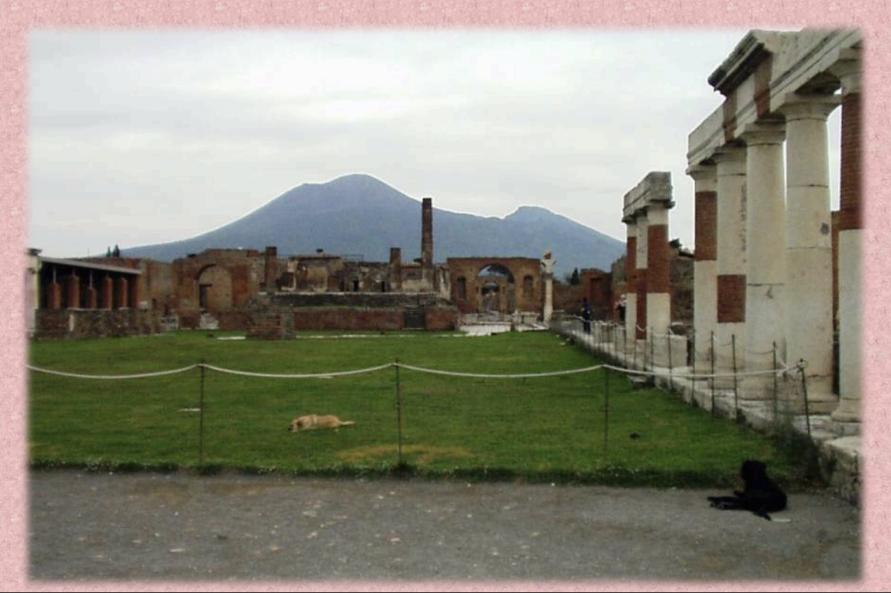

## ◆ Telling the Story • Vision Pompei Ruins in South Italy

### Mt. Somma 《<u>外輪山</u>》 Mt. Kurofuyama 79 AD 《Eruption》 1783

19 hours of drama

**3months of Scenario** 

Ancient Rome City 《Was buried instantly》 Edo period village

The town was disposed of 《Post-Disaster》 The village restored in its original place