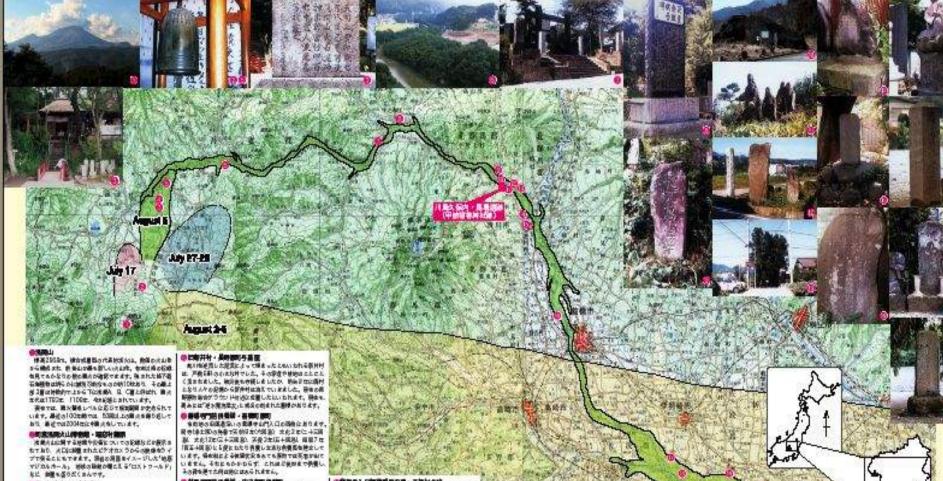

## Base of the mountain and Location

地勢図「長野」

### Mt. Somma 《<u>外輪山</u>》 Mt. Kurofuyama 79 AD 《Eruption》 1783

19 hours of drama

**3months of Scenario** 

Ancient Rome City 《Was buried instantly》 Edo period village

The town was disposed of 《Post-Disaster》 The village restored in its original place

1281m 《Elevation》

Relative elevation from the foot of the mountain approx. 1200m