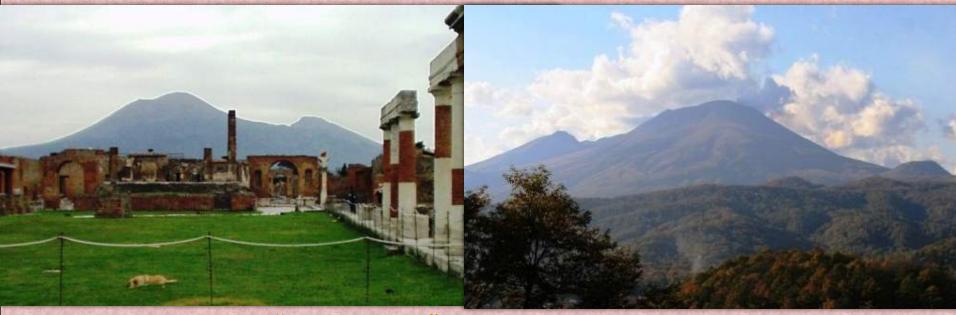

### Mt. Somma 《<u>外輪山</u>》 Mt. Kurofuyama 79 AD 《Eruption》 1783

19 hours of drama

**3months of Scenario** 

Ancient Rome City 《Was buried instantly》 Edo period village

The town was disposed of 《Post-Disaster》 The village restored in its original place

1281m 《Elevation》

Relative elevation from the foot of the mountain approx. 1200m