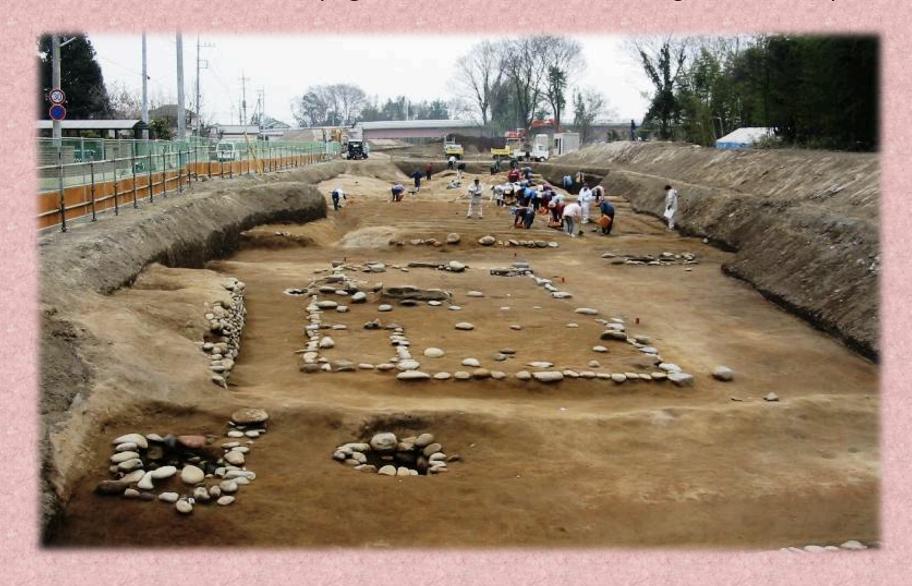

#### **♦ Excavation Research**: Mt. Asama's Buried

Village Research Team 1979-1982 "1783 Asama Burned Ruins"

♦ Excavation Research : Pyroclastic Mudflow downstream area (Agatsuma River to Tonegawa River)