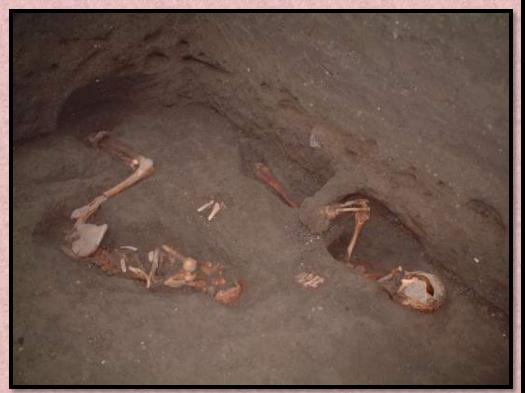

#### **♦ Excavation Research**: Mt. Asama's Buried

Village Research Team 1979-1982 "1783 Asama Burned Ruins"

♦ Excavation Research : Pyroclastic Mudflow downstream area (Agatsuma River to Tonegawa River)

## ◆Telling the Story of Year 1783

- 1 Enlightened festival and exchange during death anniversary memorial ... continuity
- 2 Nenbutsuko, hymns, exchange with other communities... commemoration of ancestors and disaster legends are regularly practiced customs
- 3 Excavation Research... A chance to experience first hand the year 1783.
- 4The feeling of "Valuing our ancestors" ...