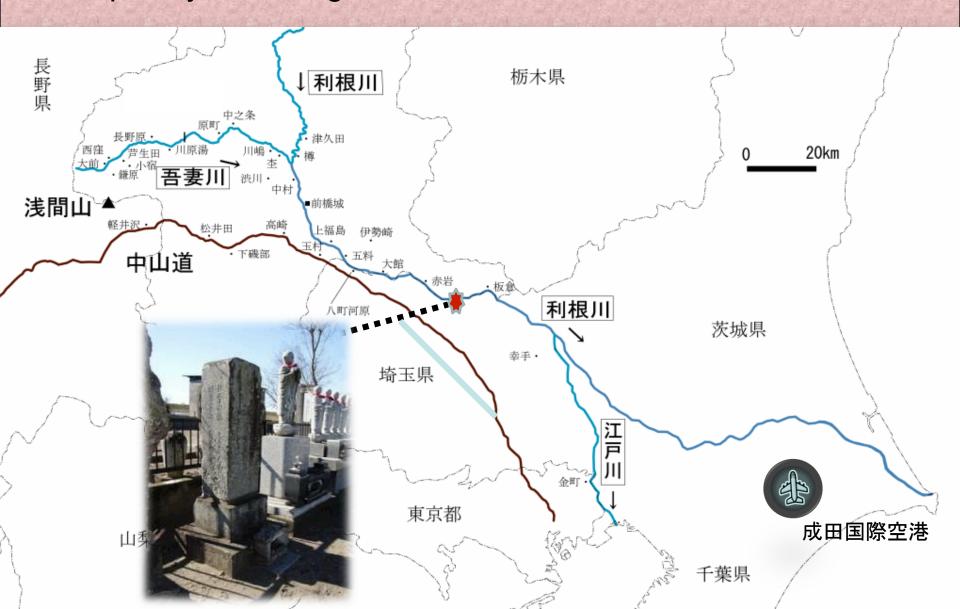

## Pyroclastic Mud Flow: Agatsuma River 50km→Tonegawa River 180km

### 11 Chiyoda Town "Choseiji Temple"

Frequently-occurring flood and Memorial Service after 1783

鎌原村発掘調査

奉仕会の組織

資料館の建設