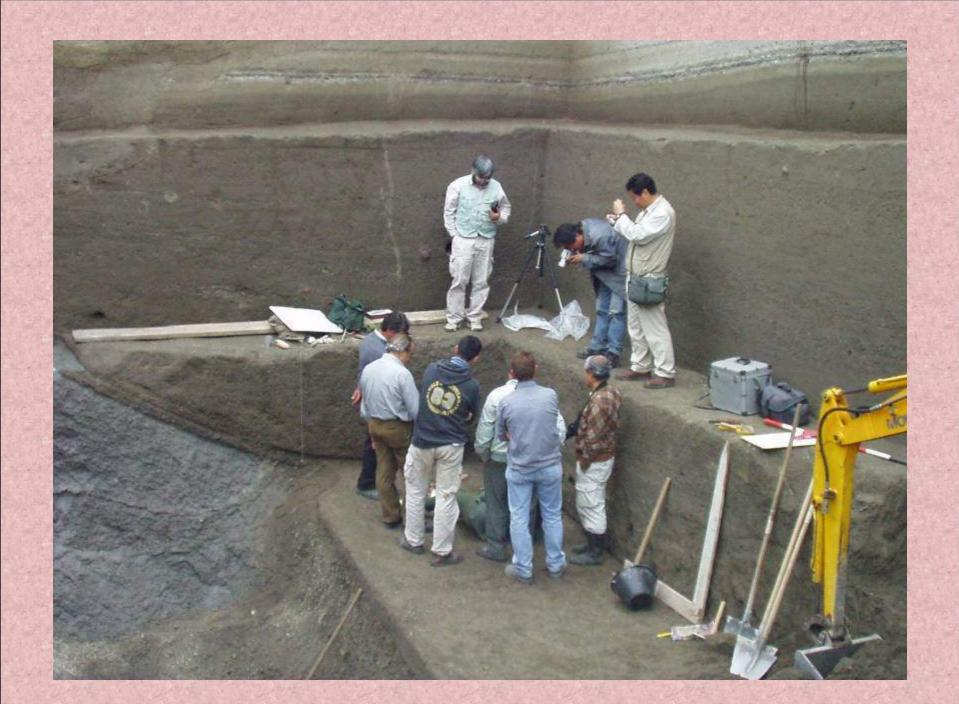

#### **♦ Excavation Research**: Mt. Asama's Buried

Village Research Team 1979-1982 "1783 Asama Burned Ruins"

♦ Excavation Research : Pyroclastic Mudflow downstream area (Agatsuma River to Tonegawa River)