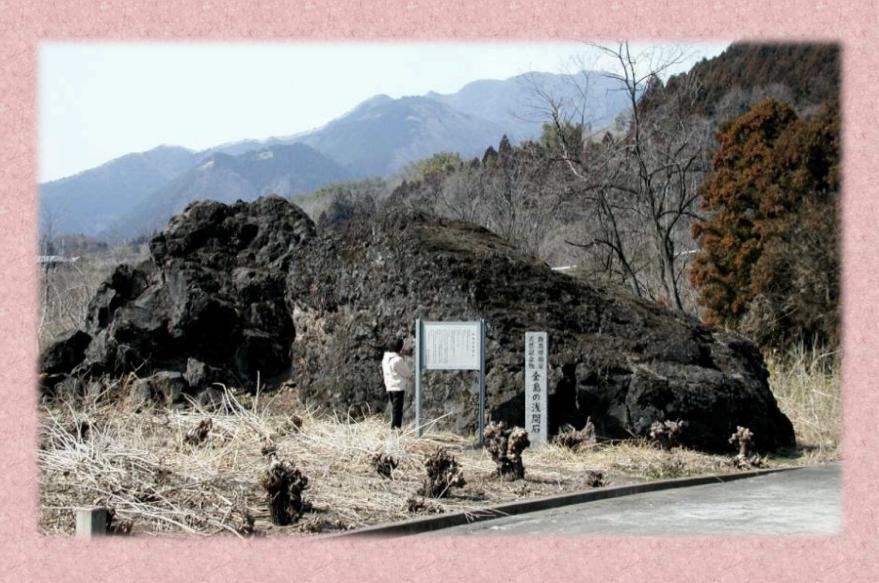

ry of the 1783 August 5<sup>th</sup> Asama volcano disaster
  - 2 Factors in Conveying Disaster Experience
    - 3 Things that are being handed down

-Examples-

- 4 Vision of Method of Handing down
- -Series of "points" towards the field museum-

## 1 Summary of the 1783 August 5th Asama volcano disaster



### Mt. Asama Boundary between Gunma and Nagano Prefectures 2568 m



#### ◆ 1783 Eruption

Falling matter, debris avalanche and Pyroclastic mud flow / Casualties approx. 1,500 persons



## Pyroclastic Mud Flow: Agatsuma River 50km→Tonegawa River 180km



## 2 Factors in Conveying Disaster Experience



## ◇石造物 116基

#### 116 Stoneworks

## ◇Picture Map (Eruption、Ash-fall, Mud-flow Damages) 238 points



Ancient Document



### ◇Cultural Heritage • Monument

「Kanashima's Asama Rock」



#### **♦ Excavation Research**: Mt. Asama's Buried

Village Research Team 1979-1982 "1783 Asama Burned Ruins"



♦ Excavation Research : Pyroclastic Mudflow downstream area (Agatsuma River to Tonegawa River)





## **♦**Culture...

process of handing down to the next generation



3 Things that handed down —Examples—

## 1 Zendouji Buddhist Temple, Haramachi, Higashi-Agatumamachi

A memorial ceremony passing of thru temple gate 5 times



## 2 Kanbara · "Migo-dango"

(steamed balls of flour on a stick)





## 3 Shibukawa City "Kawashima Village, Kabasukune Shrine Ruins"

Damaged Former temple is enshrined



#### 4 Kambara District

"Mawari Nenbutsuko" (Rotating Sutra Chanting Group)



## Kambara District 「浅間山噴火大和讃」

"Asama Volcano Eruption Hymns"

浅間山噴火大和讚

解村有志の情けにて 要なき人の主となり 一位に伝わる