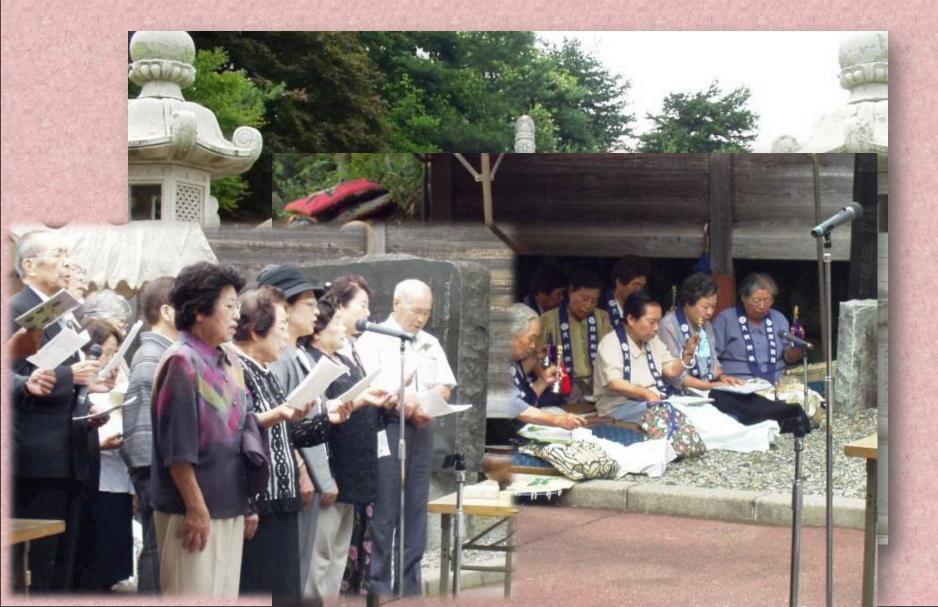

## 7 Kambara District "Kannon Service Association"

"We the Kannon Community who have been helped by our ancestors, will protect our grandchildren."

### 9 Kambara District "Shokannon Memorial Service Festival"