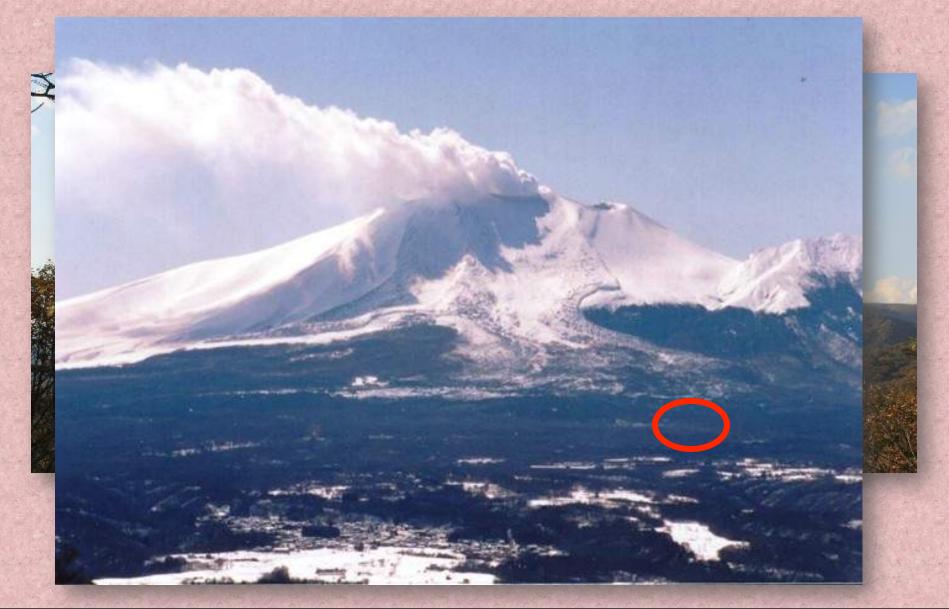

#### ◆ 1783 Eruption

Falling matter, debris avalanche and Pyroclastic mud flow / Casualties approx. 1,500 persons

## Pyroclastic Mud Flow: Agatsuma River 50km→Tonegawa River 180km