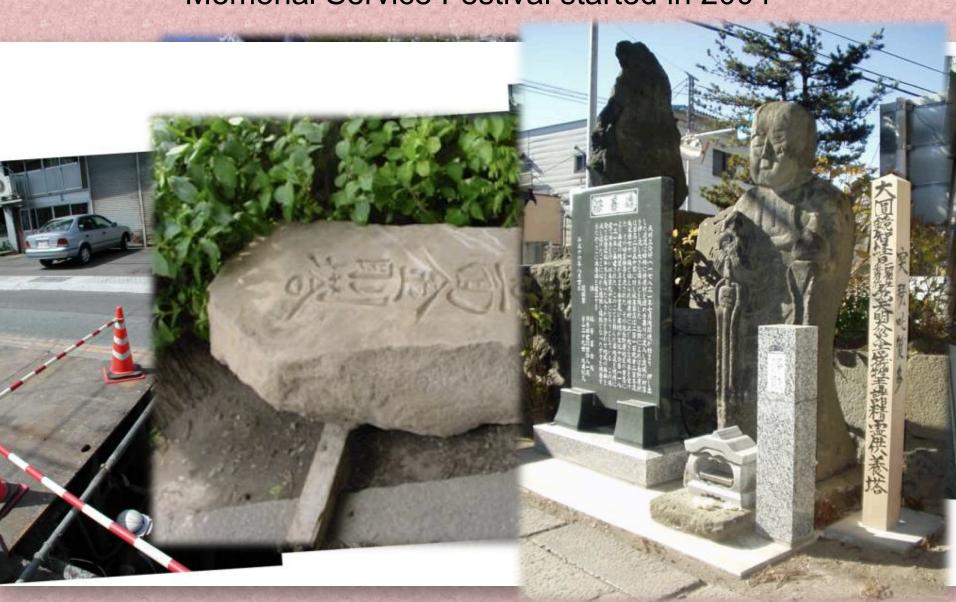

### 10 Naganohara Town "Unrinji Temple"

Memorial Service Festival started in 2004

### 11 Chiyoda Town "Choseiji Temple"

Frequently-occurring flood and Memorial Service after 1783

鎌原村発掘調査

奉仕会の組織

資料館の建設