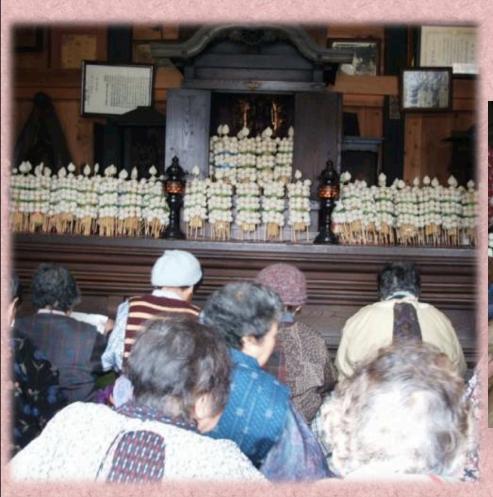

Mud Flow: Agatsuma River 50km→Tonegawa River 180km



## 2 Factors in Conveying Disaster Experience



## ◇石造物 116基

#### 116 Stoneworks

## ◇Picture Map (Eruption、Ash-fall, Mud-flow Damages) 238 points



Ancient Document



### ◇Cultural Heritage • Monument

「Kanashima's Asama Rock」



#### **♦ Excavation Research**: Mt. Asama's Buried

Village Research Team 1979-1982 "1783 Asama Burned Ruins"



♦ Excavation Research : Pyroclastic Mudflow downstream area (Agatsuma River to Tonegawa River)





## **♦**Culture...

process of handing down to the next generation



3 Things that handed down —Examples—

## 1 Zendouji Buddhist Temple, Haramachi, Higashi-Agatumamachi

A memorial ceremony passing of thru temple gate 5 times



## 2 Kanbara · "Migo-dango"

(steamed balls of flour on a stick)





## 3 Shibukawa City "Kawashima Village, Kabasukune Shrine Ruins"

Damaged Former temple is enshrined



#### 4 Kambara District

"Mawari Nenbutsuko" (Rotating Sutra Chanting Group)



## Kambara District 「浅間山噴火大和讃」

"Asama Volcano Eruption Hymns"

浅間山噴火大和讚

解村有志の情けにて 要なき人の主となり 一位に伝わる世界では、 一位に伝わる 一位に伝わる

明治初年

(狭原 1989 よの嫌原司郎補正権沢対吉原作

### 6 Toyatsuka district, Isesaki City "Nighttime Crying Jizo"



## 7 Kambara District "Kannon Service Association"

"We the Kannon Community who have been helped by our ancestors, will protect our grandchildren."



### 8 Kambara District "Tsumagoi Local Museum"



### 9 Kambara District "Shokannon Memorial Service Festival"



### 10 Naganohara Town "Unrinji Temple"

Memorial Service Festival started in 2004



### 11 Chiyoda Town "Choseiji Temple"

Fre