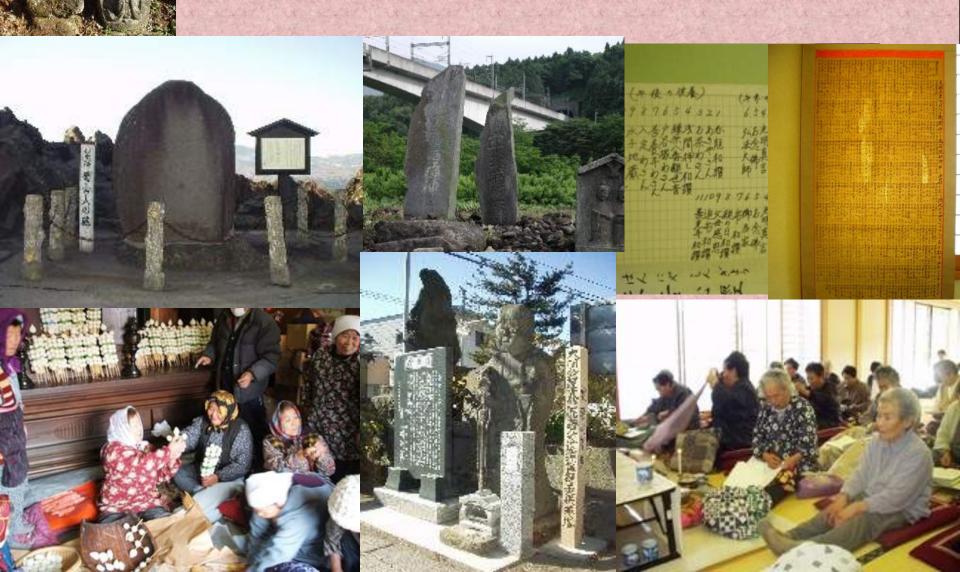

## 1 Zendouji Buddhist Temple, Haramachi, Higashi-Agatumamachi

A memorial ceremony passing of thru temple gate 5 times