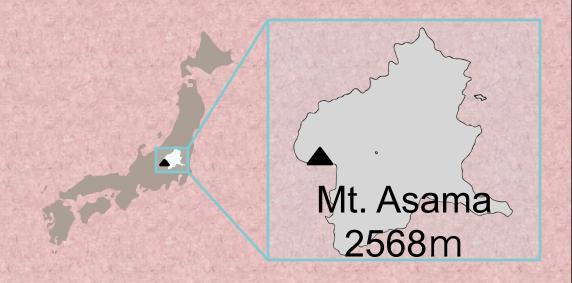

- 1 Summary of the 1783 August 5<sup>th</sup> Asama volcano disaster
  - 2 Factors in Conveying Disaster Experience
    - 3 Things that are being handed down

-Examples-

- 4 Vision of Method of Handing down
- -Series of "points" towards the field museum-

## 1 Summary of the 1783 August 5th Asama volcano disaster



### Mt. Asama Boundary between Gunma and Nagano Prefectures 2568 m



#### ◆ 1783 Eruption

Falling matter, debris avalanche and Pyroclastic mud flow / Casualties approx. 1,500 persons



## Pyroclastic Mud Flow: Agatsuma River 50km→Tonegawa River 180km



## 2 Factors in Conveying Disaster Experience



## ◇石造物 116基

#### 116 Stoneworks

## ◇Picture Map (Eruption、Ash-fall, Mud-flow Damages) 238 points



Ancient Document



### ◇Cultural Heritage • Monument

「Kanashima's Asama Rock」



#### **♦ Excavation Research**: Mt. Asama's Buried

Village Research Team 1979-1982 "1783 Asama Burned Ruins"



♦ Excavation Research : Pyroclastic Mudflow downstream area (Agatsuma River to Tonegawa River)





## **♦**Culture...

process of handing down to the next generation



3 Things that handed do