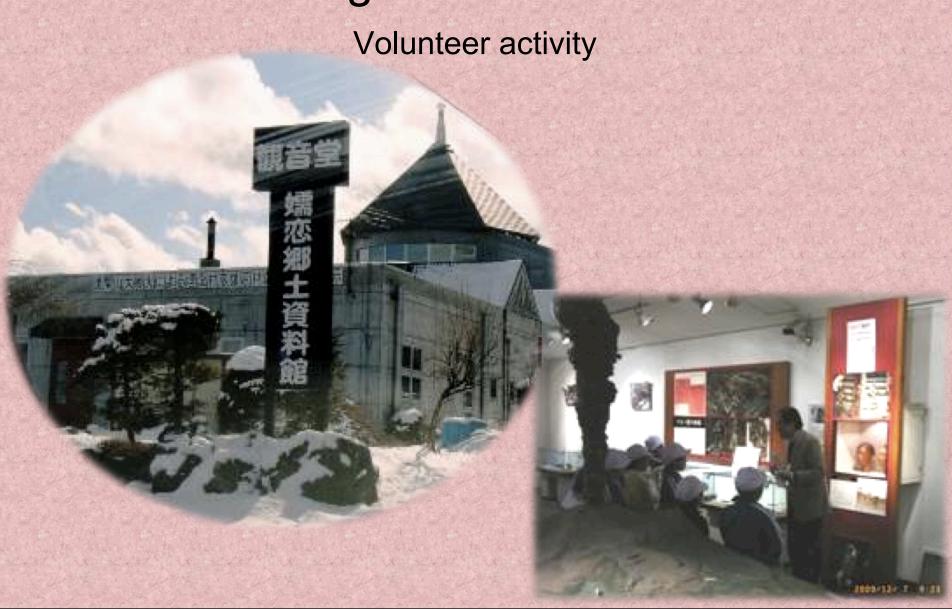

### 8 Kambara District "Tsumagoi Local Museum"

### 9 Kambara District "Shokannon Memorial Service Festival"