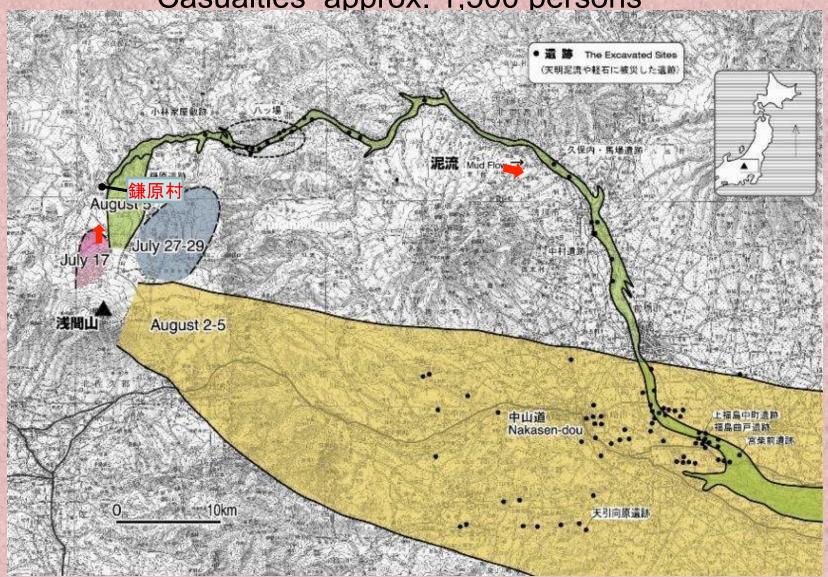

#### ◆ 1783 Eruption

Falling matter, debris avalanche and Pyroclastic mud flow / Casualties approx. 1,500 persons

## Pyroclastic Mud Flow: Agatsuma River 50km→Tonegawa River 180km