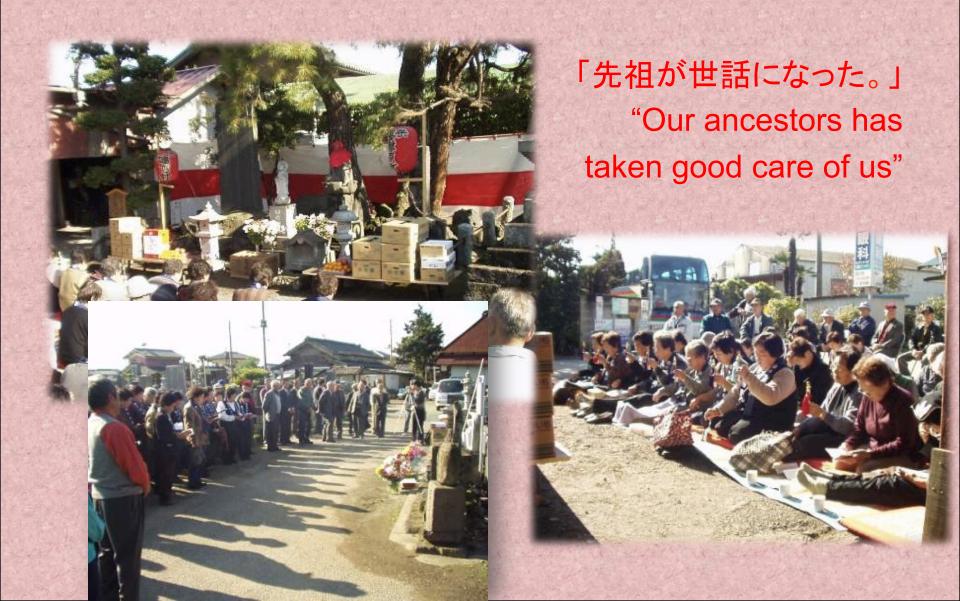

## 7 Kambara District "Kannon Service Association"

"We the Kannon Community who have been helped by our ancestors, will protect our grandchildren."

### 11 Chiyoda Town "Choseiji Temple"

Frequently-occurring flood and Memorial Service after 1783

鎌原村発掘調査

奉仕会の組織

資料館の建設