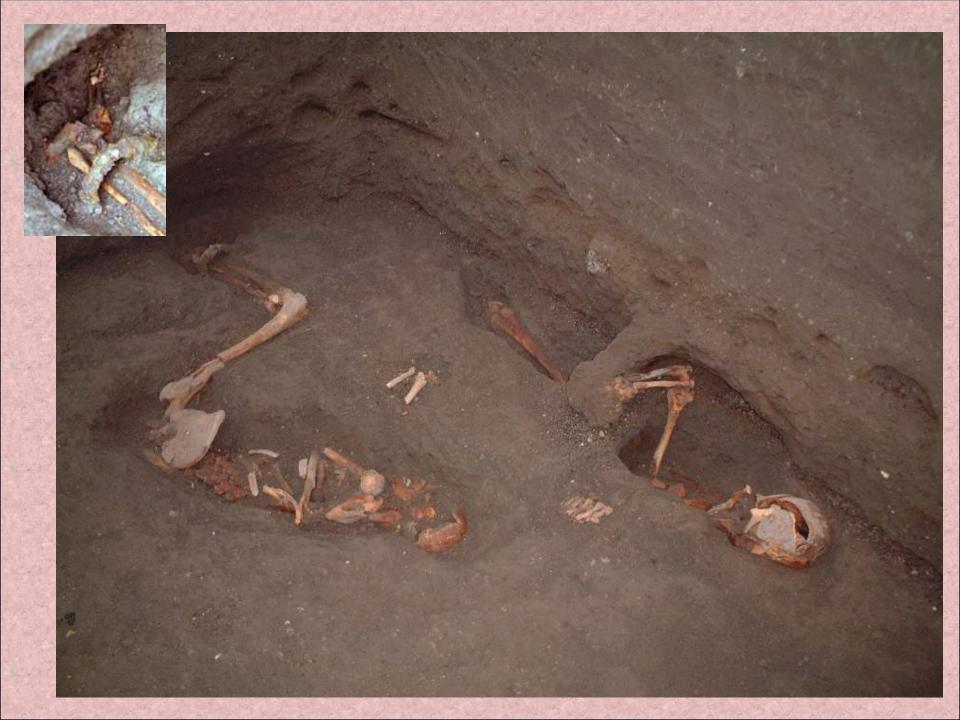

#### **♦ Excavation Research**: Mt. Asama's Buried

Village Research Team 1979-1982 "1783 Asama Burned Ruins"

♦ Excavation Research : Pyroclastic Mudflow downstream area (Agatsuma River to Tonegawa River)

## ◆Telling the Story of Year 1783

- 1 Enlightened festival and exchange during death anniversary memorial ... continuity
- 2 Nenbutsuko, hymns, exchange with other communities... commemoration of ancestors and disaster legends are regularly practiced customs
- 3 Excavation Research... A chance to experience first hand the year 1783.
- 4The feeling of "Valuing our ancestors" ...