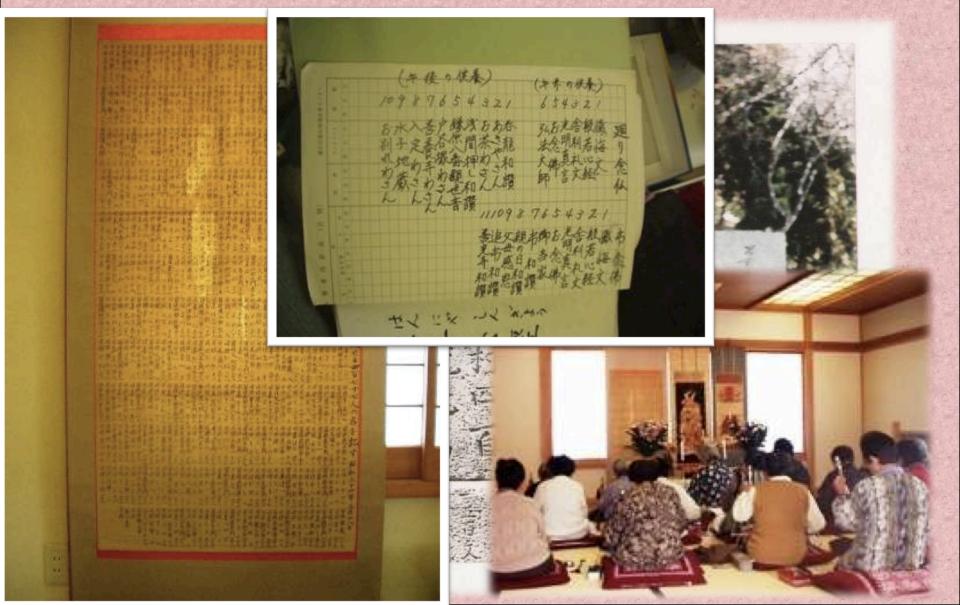

#### 4 Kambara District

"Mawari Nenbutsuko" (Rotating Sutra Chanting Group)

## 7 Kambara District "Kannon Service Association"

"We the Kannon Community who have been helped by our ancestors, will protect our grandchildren."