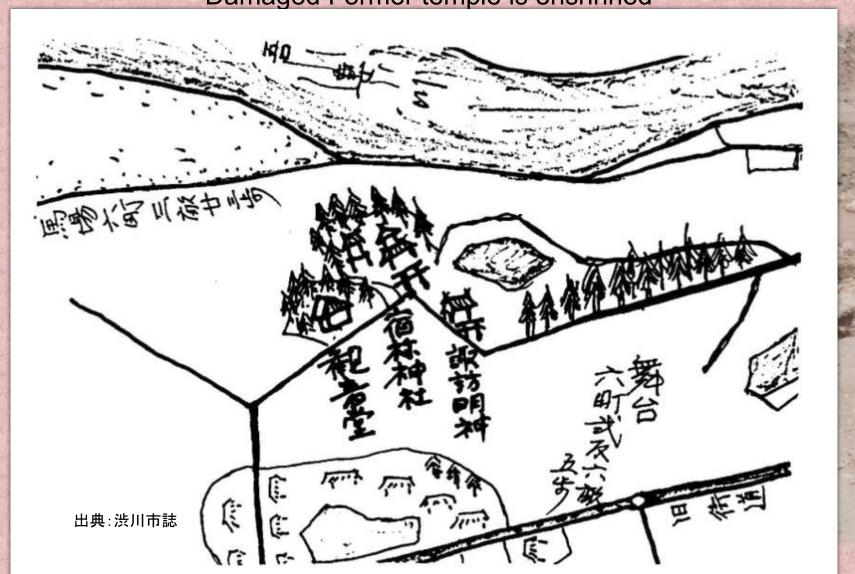

## 3 Shibukawa City "Kawashima Village, Kabasukune Shrine Ruins"

Damaged Former temple is enshrined