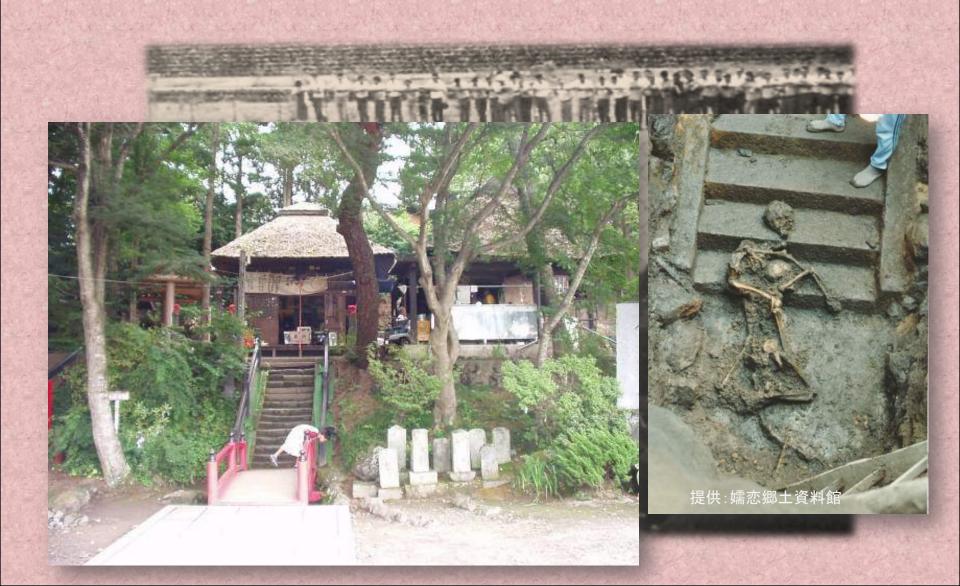

## 1 Zendouji Buddhist Temple, Haramachi, Higashi-Agatumamachi

A memorial ceremony passing of thru temple gate 5 times

### 10 Naganohara Town "Unrinji Temple"

Memorial Service Festival started in 2004