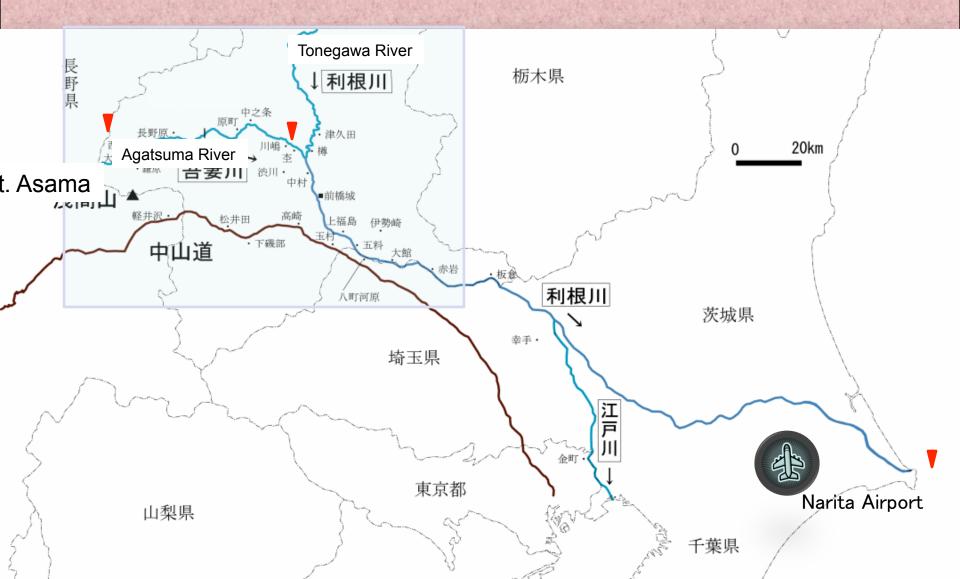

### Mt. Asama Boundary between Gunma and Nagano Prefectures 2568 m

#### ◆ 1783 Eruption

Falling matter, debris avalanche and Pyroclastic mud flow / Casualties approx. 1,500 persons

## Pyroclastic Mud Flow: Agatsuma River 50km→Tonegawa River 180km