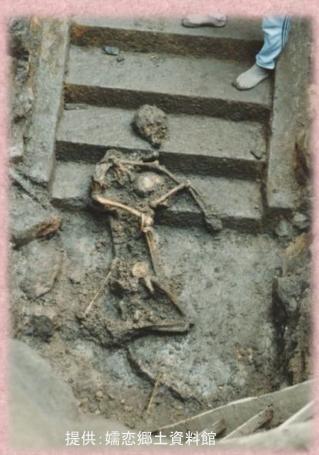

#### **♦ Excavation Research**: Mt. Asama's Buried

Village Research Team 1979-1982 "1783 Asama Burned Ruins"

♦ Excavation Research : Pyroclastic Mudflow downstream area (Agatsuma River to Tonegawa River)

## ◆Telling the Story of Year 1783

- 1 Enlightened festival and exchange during death anniversary memorial ... continuity
- 2 Nenbutsuko, hymns, exchange with other communities... commemoration of ancestors and disaster legends are regularly practiced customs
- 3 Excavation Research... A chance to experience first hand the year 1783.
- 4The feeling of "Valuing our ancestors" ...